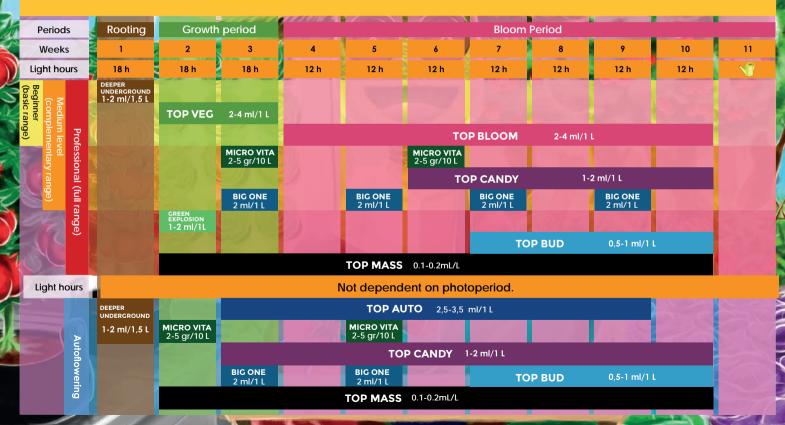

## TOPGROP

### **GROW SCHEDULE**

#### topcropfert.com

Information: This schedule is orientative. Different varieties can need different times and concentrations. If you have any question, ask your local crop specialist. -The first point for crop in substrate is the preparation of the same; you can use the growing media Top Crop COMPLETE MIX or/and HEAVY MIX is already fertilized or make a prepared using MICROVITA, AMINO PERLAS, NITROGUANO, SUPERGUANO, TOP VULCAN and TOP WORM in proportions that labels indicating.

-In crops outdoor is better stretch on a bit every period, and repeat the period of growth as many times as necessary. GREEN EXPLOSION treatment has to be repeated every three weeks for this period.

¡IMPORTANT: DOSAGE SPECIFIED IN THE TABLE HAS TO APPLY ONCE A WEEK!