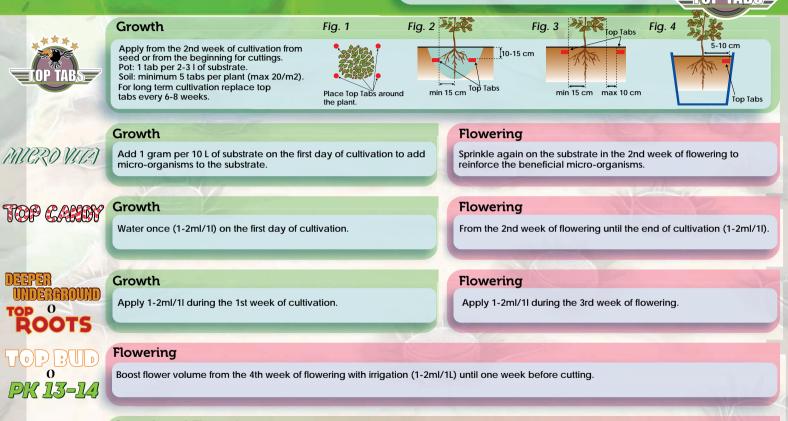

# TOPEROP

### **Grow schedule**

#### **Growth and Flowering**

Water with a dose of 0.1-0.2 ml/L every watering to strengthen your plants and increase production.