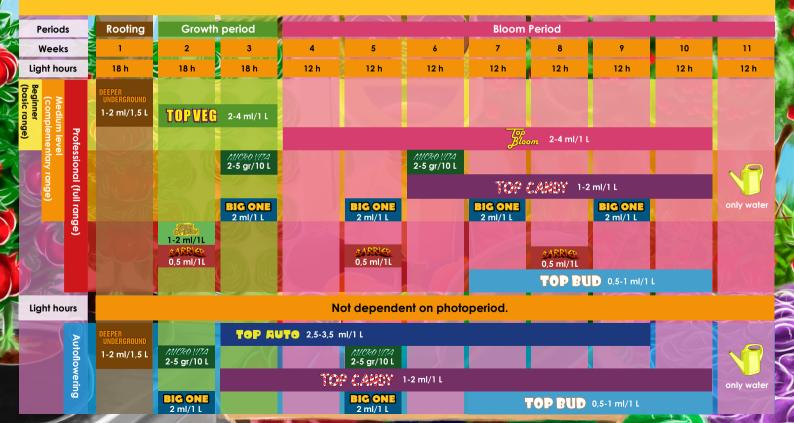

### **GROW SCHEDULE**

### topcropfert.com

Information: This schedule is orientative. Different varieties can need different times and concentrations. If you have any question, ask your local crop specialist. -The first point for crop in substrate is the preparation of the same; you can use the growing media Top Crop COMPLETE MIX or/and HEAVY MIX is already fertilized or make a prepared using MICROVITA, AMINO PERLAS, NITROGUANO, SUPERGUANO and TOP VULCAN in proportions that labels indicating.

-In crops outdoor is better stretch on a bit every period, and repeat the period of growth as many times as necessary. GREEN EXPLOSION treatment has to be repeated every three weeks for this period.

**¡IMPORTANT: DOSAGE SPECIFIED IN THE TABLE HAS TO APPLY ONCE A WEEK!** 