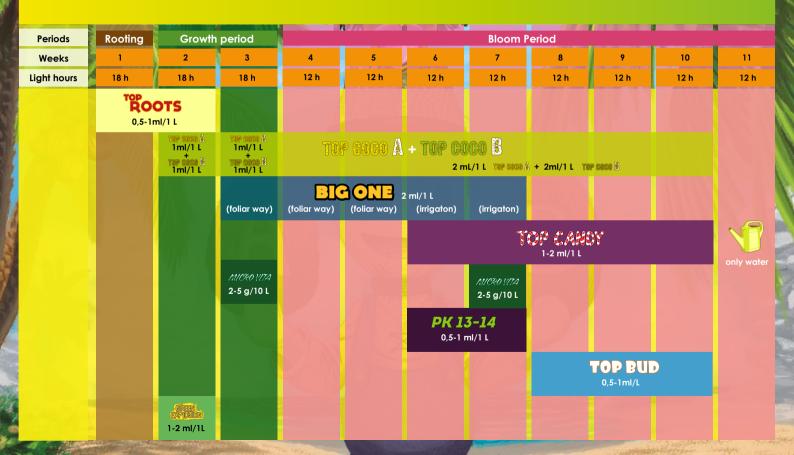

## **COCO GROW SCHEDULE**

#### topcropfert.com

Information: This schedule is orientative. Different varieties can need different times and concentrations. If you have any question, ask your local crop specialist. IMPORTANT: GUIDANCE DOSE FOR EACH IRRIGATION.